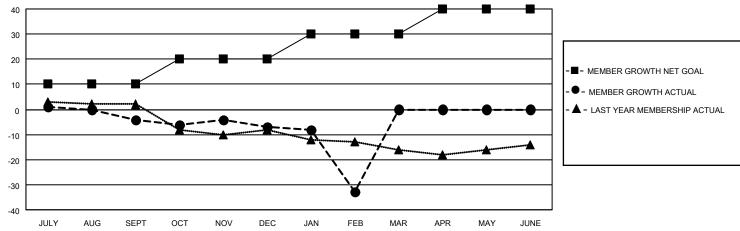

## District 14 H

|               |               |             | 2.0           |                       |                        |                         |                                                    |  |
|---------------|---------------|-------------|---------------|-----------------------|------------------------|-------------------------|----------------------------------------------------|--|
| Clubs         |               |             |               | Members               |                        |                         |                                                    |  |
|               | RESULTS FOR   | R 2020-2021 |               | RESULTS FOR 2020-2021 |                        |                         |                                                    |  |
| QUARTER       | NEW CLUB GOAL | NEW CLUBS   | DROPPED CLUBS | QUARTER MEME          | BER GROWTH NET<br>GOAL | MEMBER GROWTH<br>ACTUAL | DROPPED<br>MEMBERS ACTUAL<br>(including transfers) |  |
| JULY/AUG/SEPT | 0             | 0           | 0             | JULY/AUG/SEPT         | 10                     | 8                       | 12                                                 |  |
| OCT/NOV/DEC   | 0             | 0           | 0             | OCT/NOV/DEC           | 10                     | 4                       | 7                                                  |  |
| JAN/FEB/MAR   | 0             | 0           | 1             | JAN/FEB/MAR           | 10                     | 3                       | 29                                                 |  |
| APR/MAY/JUNE  | 2             | 0           | 0             | APR/MAY/JUNE          | 10                     | 0                       | 0                                                  |  |